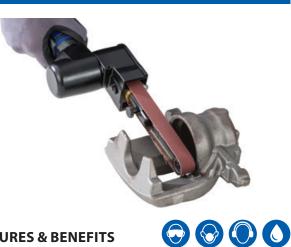

## **FEATURES & BENEFITS**

- Ideally suited to medium sanding applications
- Multiple arms available to suit a range of belts
- Quick and easy belt change
- Moulded sleeve for improved ergonomics, operator comfort and insulation