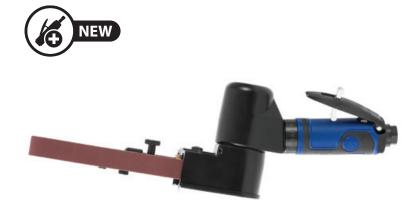

## **BELT SANDER -** Belt Sander - BLM16L

## **FEATURES & BENEFITS**

- Ideally suited to medium sanding applications
- Multiple arms available to suit a range of belts
- Quick and easy belt change
- Moulded sleeve for improved ergonomics, operator comfort and insulation